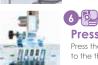

Quick set bobbin Just drop in a full bobbin and you are ready to sew.

Presser foot levelling button Press the levelling button to level accordingly to the thickness of your fabric.

Automatic needle threader Threading the needle is so simple, at the touch of lever the needle is threaded.