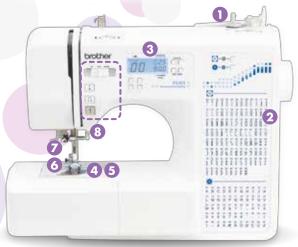

## **FS101 Computerized Sewing** Machine

**Computerized sewing machine with** wide array of professional features in a lightweight, easy-to-use package.

100 Built-in Utility and **Decorative Stitches** 

55 Built-in Character Stitches

**Quickset Drop-in Bobbin** 

**Built-in Needle** Threader

## Computerized Sewing Machine

| FEATURES                        | FS101        |
|---------------------------------|--------------|
| LCD Display                     | $\checkmark$ |
| Built-in Stitches               | 100          |
| Character Stitches              | 55           |
| Automatic buttonholer           | $\checkmark$ |
| Buttonhole styles               | 8            |
| Max stitch width                | 7mm          |
| Max stitch length               | 5mm          |
| Advanced Needle Threader        | $\checkmark$ |
| FAST bobbin winding system      | $\checkmark$ |
| Bright LED sewing light         | $\checkmark$ |
| Start/stop button               | $\checkmark$ |
| Reverse/auto lock button        | ✓            |
| Slide sewing speed controller   | ✓            |
| Needle stop positioning setting | $\checkmark$ |
| 7 Point feed                    | $\checkmark$ |
| Drop feed                       | $\checkmark$ |