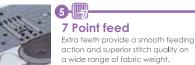

## Computerized Sewing Machine

| FEATURES                        | FS101        |
|---------------------------------|--------------|
| LCD Display                     | $\checkmark$ |
| Built-in Stitches               | 100          |
| Character Stitches              | 55           |
| Automatic buttonholer           | $\checkmark$ |
| Buttonhole styles               | 8            |
| Max stitch width                | 7mm          |
| Max stitch length               | 5mm          |
| Advanced Needle Threader        | $\checkmark$ |
| FAST bobbin winding system      | $\checkmark$ |
| Bright LED sewing light         | $\checkmark$ |
| Start/stop button               | $\checkmark$ |
| Reverse/auto lock button        | ✓            |
| Slide sewing speed controller   | ✓            |
| Needle stop positioning setting | $\checkmark$ |
| 7 Point feed                    | $\checkmark$ |
| Drop feed                       | $\checkmark$ |