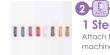

## 02

**F.A.S.T. bobbin winder** Simple winding system allows to wind your bobbins instantly with a simple set and start button push.

1 Step automatic button holer Attach the buttonhole foot and let the machine do the rest.