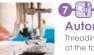

Quick set bobbin Just drop in a full bobbin and you are ready to sew.

Presser foot levelling button Press the levelling button to level accordingly to the thickness of your fabric.

Automatic needle threader Threading the needle is so simple, at the touch of lever the needle is threaded.