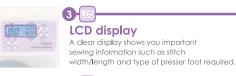

## Computerized Sewing Machine

| FEATURES                        | FS101        |
|---------------------------------|--------------|
| LCD Display                     | $\checkmark$ |
| Built-in Stitches               | 100          |
| Character Stitches              | 55           |
| Automatic buttonholer           | $\checkmark$ |
| Buttonhole styles               | 8            |
| Max stitch width                | 7mm          |
| Max stitch length               | 5mm          |
| Advanced Needle Threader        | $\checkmark$ |
| FAST bobbin winding system      | $\checkmark$ |
| Bright LED sewing light         | $\checkmark$ |
| Start/stop button               | $\checkmark$ |
| Reverse/auto lock button        | ✓            |
| Slide sewing speed controller   | ✓            |
| Needle stop positioning setting | $\checkmark$ |
| 7 Point feed                    | $\checkmark$ |
| Drop feed                       | $\checkmark$ |