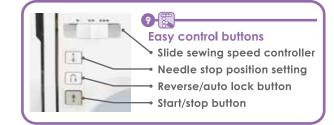

## Computerized Sewing Machine

| FEATURES                        | FS101        |
|---------------------------------|--------------|
| LCD Display                     | $\checkmark$ |
| Built-in Stitches               | 100          |
| Character Stitches              | 55           |
| Automatic buttonholer           | $\checkmark$ |
| Buttonhole styles               | 8            |
| Max stitch width                | 7mm          |
| Max stitch length               | 5mm          |
| Advanced Needle Threader        | $\checkmark$ |
| FAST bobbin winding system      | $\checkmark$ |
| Bright LED sewing light         | $\checkmark$ |
| Start/stop button               | $\checkmark$ |
| Reverse/auto lock button        | ✓            |
| Slide sewing speed controller   | ✓            |
| Needle stop positioning setting | $\checkmark$ |
| 7 Point feed                    | $\checkmark$ |
| Drop feed                       | $\checkmark$ |